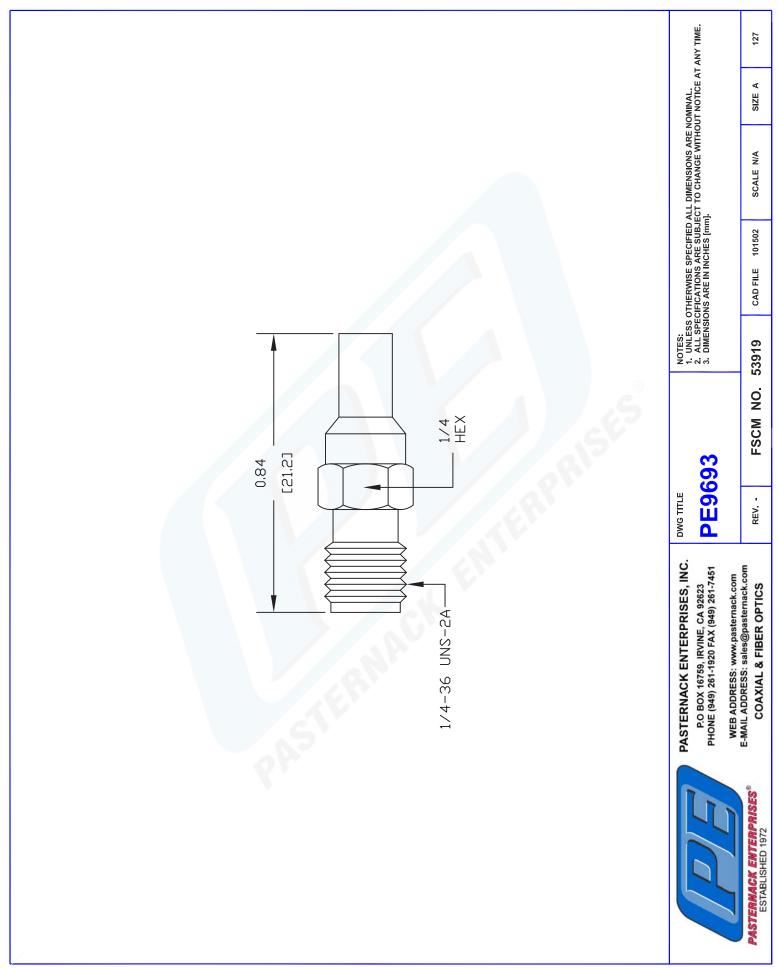

| ck Enterprises has same day shipment for domestic and International naintain a 99% availability and are part of the broadest selection in the |

The information contained in this document is accurate to the best of our knowledge and representative of the part described herein. It may be necessary to make modifications to the part and/or the documentation of the part, in order to implement improvements. Pasternack reserves the right to make such changes as required. Unless otherwise stated, all specifications are nominal.

Pasternack Enterprises, Inc. • P.O. Box 16759, Irvine, CA 92623 Phone: (866) 727-8376 or (949) 261-1920 • Fax: (949) 261-7451 Sales@Pasternack.com • Techsupport@Pasternack.com



## PE9693 CAD Drawing

SMA Female to 1.0/2.3 Jack Adapter