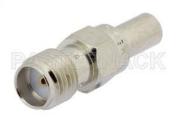

SMA Female to 1.0/2.3 Jack Adapter

**PE9693** 

## **TECHNICAL DATA SHEET**

| SMA Female to 1.0/2.3 Jack Adapter                                                                                                                                  |                                                                                                                                               |
|---------------------------------------------------------------------------------------------------------------------------------------------------------------------|-----------------------------------------------------------------------------------------------------------------------------------------------|
| Configuration<br>Connector 1<br>Impedance 1<br>Connector Specification 1<br>Connector 2<br>Impedance 2<br>Connector Specification 2<br>Adapter Design<br>Body Style | SMA Female<br>50 Ohms<br>MIL-C-39012<br>1.0/2.3 Jack<br>50 Ohms<br>MIL-C-39012<br>Standard<br>Straight                                        |
| Mechanical Specifications                                                                                                                                           |                                                                                                                                               |
| Temperature<br>Operating Range,deg C                                                                                                                                | -65 to +165                                                                                                                                   |
| Size<br>Length, in [mm]<br>Width/Dia., in [mm]                                                                                                                      | 0.835 [21.21]<br>0.25 [6.35]                                                                                                                  |
| <b>Connector 1</b><br>Type<br>Inner Conductor Material and Plating<br>Inner Conductor Plating Specification<br>Body Material and Plating<br>Dielectric Type         | SMA Female<br>Gold<br>MIL-G-45204<br>Brass, Nickel<br>Teflon                                                                                  |
| <b>Connector 2</b><br>Type<br>Inner Conductor Material and Plating<br>Inner Conductor Plating Specification<br>Body Material and Plating<br>Dielectric Type         | 1.0/2.3 Jack<br>Gold<br>MIL-G-45204<br>Brass, Nickel<br>Teflon                                                                                |
| Compliance Certifications (visit www.Pasternack<br>RoHS Compliant                                                                                                   | c.com for current document)<br>Yes                                                                                                            |
| Plotted and Other Data<br>Notes:                                                                                                                                    | Values at 25 °C, sea level                                                                                                                    |
| URL: http://www.pasternack.com/1.0-2.3-jack-sm                                                                                                                      | a-female-straight-adapter-pe9693-p.aspx                                                                                                       |
|                                                                                                                                                                     | ck Enterprises has same day shipment for domestic and International naintain a 99% availability and are part of the broadest selection in the |