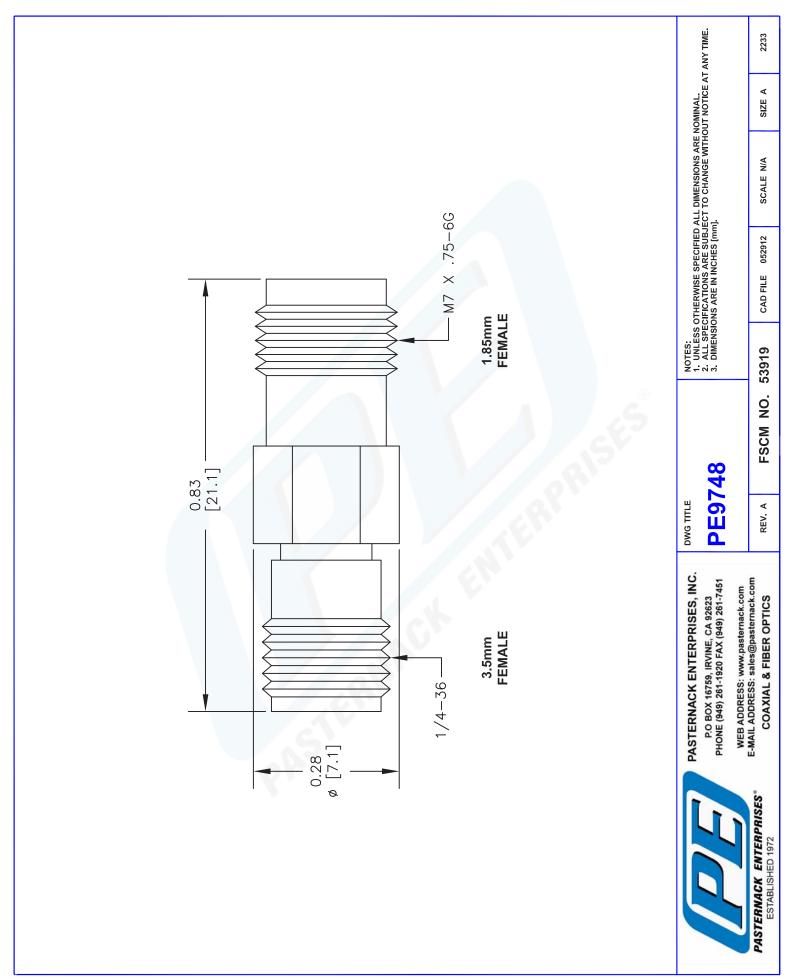

The information contained in this document is accurate to the best of our knowledge and representative of the part described herein. It may be necessary to make modifications to the part and/or the documentation of the part, in order to implement improvements. Pasternack reserves the right to make such changes as required. Unless otherwise stated, all specifications are nominal.

International orders. Our RF, microwave and fiber optic products maintain a 99% availability and are part of the broadest

Pasternack Enterprises, Inc. • P.O. Box 16759, Irvine, CA 92623 **Phone:** (866) 727-8376 or (949) 261-1920 • **Fax:** (949) 261-7451 Sales@Pasternack.com • Techsupport@Pasternack.com

selection in the industry.



PE9748

## PE9748 CAD Drawing Precision 3.5mm Female to 1.85mm Female Adapter