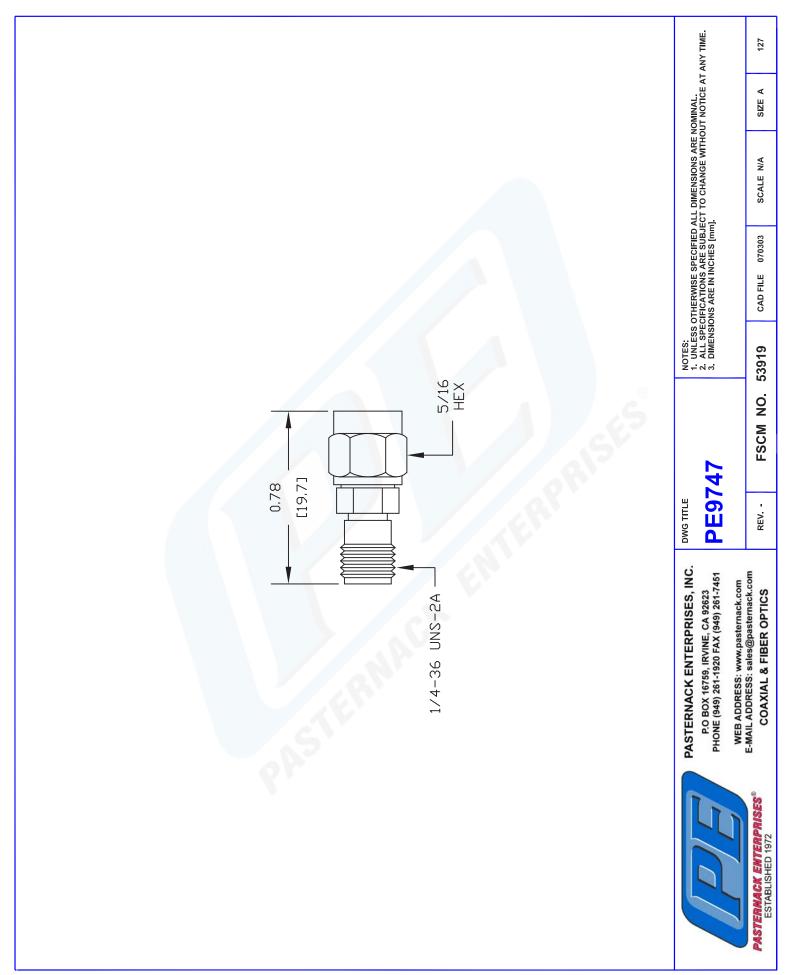

## PE9747 CAD Drawing

Precision 1.85mm Male to 3.5mm Female Adapter

## **TECHNICAL DATA SHEET**

| Precision 1.85mm Male to 3.5mm Female Adapter                                                                       |                                                                            |
|---------------------------------------------------------------------------------------------------------------------|----------------------------------------------------------------------------|
| Configuration<br>Connector 1<br>Impedance 1<br>Connector 2<br>Impedance 2<br>Adapter Design<br>Body Style           | 1.85mm Male<br>50 Ohms<br>3.5mm Female<br>50 Ohms<br>Precision<br>Straight |
| Electrical Specifications<br>Frequency Range, GHz<br>Maximum VSWR                                                   | DC to 34<br>1.3:1                                                          |
| Mechanical Specifications<br>Temperature<br>Operating Range,deg C<br>Size<br>Length, in [mm]<br>Width/Dia., in [mm] | -65 to +125<br>0.776 [19.71]<br>0.312 [7.92]                               |
| Connector 1<br>Type<br>Hex Size, in.<br>Torque, in-Ibs [Nm]<br>Connector 2                                          | 1.85mm Male<br>5/16<br>8 [0.9]<br>3.5mm Female                             |
| Type 3.5mm Female   Compliance Certifications (visit www.Pasternack.com for current document)   RoHS Compliant Yes  |                                                                            |
| Plotted and Other Data<br>Notes:<br>URL: http://www.pasternack.com/3.5mm-female-1.85mm-                             | Values at 25 °C, sea level male-straight-adapter-pe9747-p.aspx             |